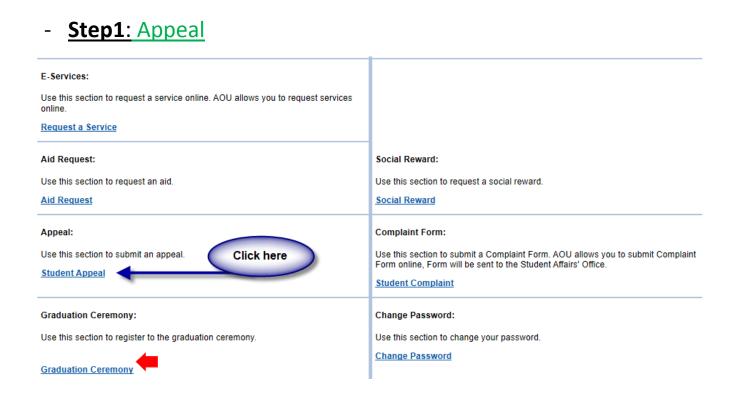

## - Step 1: select Request a services

| Ministry of Reaction Kingbow of                                                                                                                                                                                                                                                            | 30<br>Juli 45 Loo II<br>SAUDI ARABIA                                                                                                                               |
|--------------------------------------------------------------------------------------------------------------------------------------------------------------------------------------------------------------------------------------------------------------------------------------------|--------------------------------------------------------------------------------------------------------------------------------------------------------------------|
| You are log<br>AOU Online Student Services Center<br>Student Info:                                                                                                                                                                                                                         | Log ou                                                                                                                                                             |
| Registration:         Use this section to register your courses for the selected semester. AOU allows you to register your courses online from anywhere with an internet connection.         Semester First 2020/2021          Go to the Registration section         View Offered Courses | Financial:<br>Use this section to check your financial statement and pay online.<br>Go to the Financial section                                                    |
| Grades Online / Transcripts:<br>Use this section to view grades of the courses that you registered at AOU.<br>Moreover, you can use this section to view your transcript and know your GPA.<br><u>Go to the Grades and Transcripts section</u>                                             | Update your Personal Data in Our Records:<br>Phone Numbers and Personal Email: <u>Update</u><br>Personal Email: Zaidmousa95@gmail.com<br>Blood Type: <u>Update</u> |
| Examination Slip:<br>Use this section to print exam slip.<br>Go to the Examination Slip                                                                                                                                                                                                    | Postpone Exam:<br>Use this section to submit a postponement request.<br><u>Postpone Exam</u>                                                                       |
| E-Services:<br>Use this section to request a service online<br>Request a Service<br>Aid Request:                                                                                                                                                                                           | Social Reward:                                                                                                                                                     |