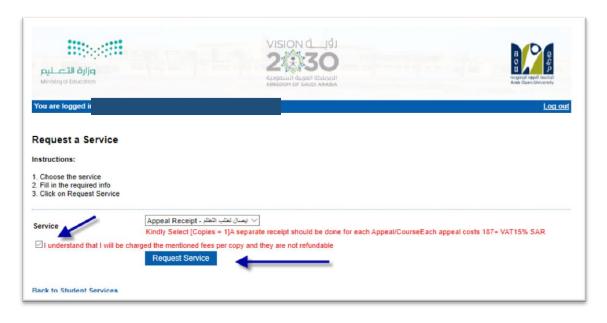

### Second:

Active the receipt of the re-appeal fee, as shown below:

# Request a services Re-appeal receipt

- Step 1: select Request a services

- Step 2 : click on select

- Step3: select Appeal receipt" from the list menu"

- Step4: submit Request a Service