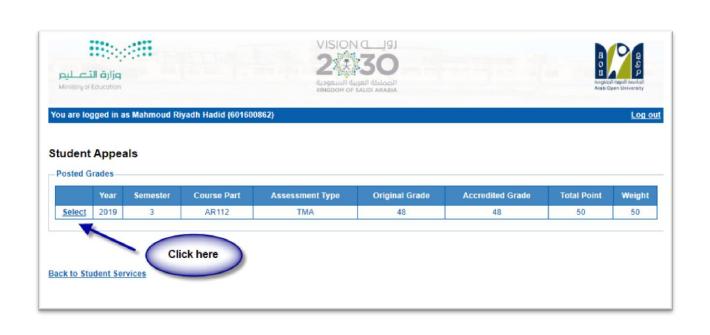

Select the name of the course whose results are to be re-appealed from the courses listed, which are the courses enrolled to the student in the semester.

On your screen, it shall appear to you the application form for the re-appeal for the final grades (Assignments (TMA) - Midterms - Final Exams). Please fill in the options shown in the image above: