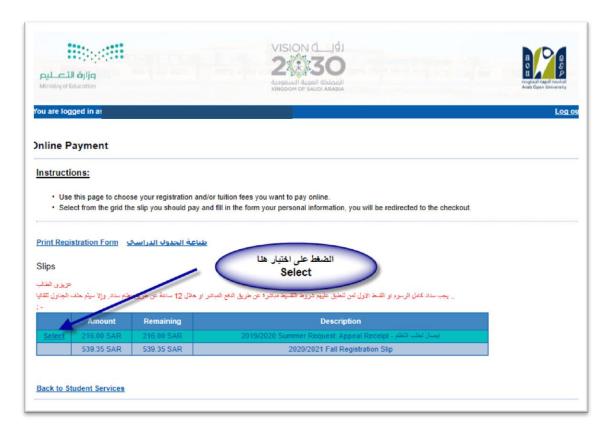

a

# How to make a Re-appeal about Academic Department Decision

Dear student,

After you the decision of the academic department for the appeal request that you have submitted and you are <u>not</u> satisfied with the result, you may submit a re-appeal request again by following these steps:

#### First:

You need to pay the re-appeal fee which is (215.05 SR) in one of the following ways:

- Through SADAD service (017)
- Online payment service.

### Second:

Active the receipt of the re-appeal fee, as shown below:

# Request a services Re-appeal receipt

- Step 1: select Request a services



- Step 2 : click on select



- Step3: select Appeal receipt" from the list menu"



- Step4: submit Request a Service



## - Step5: Click here to pay online



# - Step6: Click here to pay online



### - Step7: Pay online



### Third:

Applying the re-appeal request is by logging into your account in SIS which is by inserting the username and password in the SIS via the following link:

#### https://sisksa.aou.edu.kw/OnlineServices/

For submitting a re-appeal application on the final grade (Assignments – Midterms - Final Exam), click on **Student Appeal**. It is not allowed to request an appeal through the electronic **Complaint** System.

### Step1: Appeal



### - Step2: Student Appeal

Student Appeals  $\rightarrow$  select  $\rightarrow$  Add New Re-Appeal  $\rightarrow$  Assessment Type (The type of the appeal you want to request)

|                                       | Accredite<br>Grade |                             |