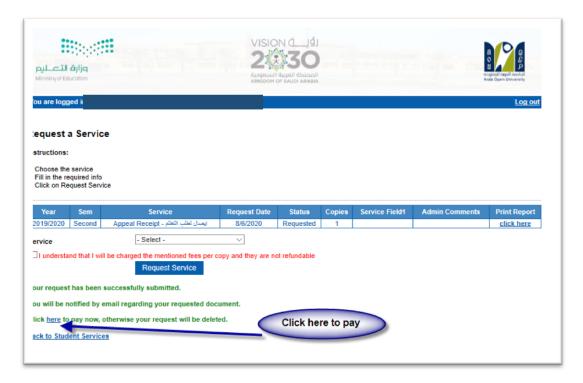

# Request a services Re-appeal receipt

- Step 1: select Request a services

- Step 2 : click on select

- Step3: select Appeal receipt" from the list menu"

- Step4: submit Request a Service

## - Step5: Click here to pay online

# - Step6: Click here to pay online