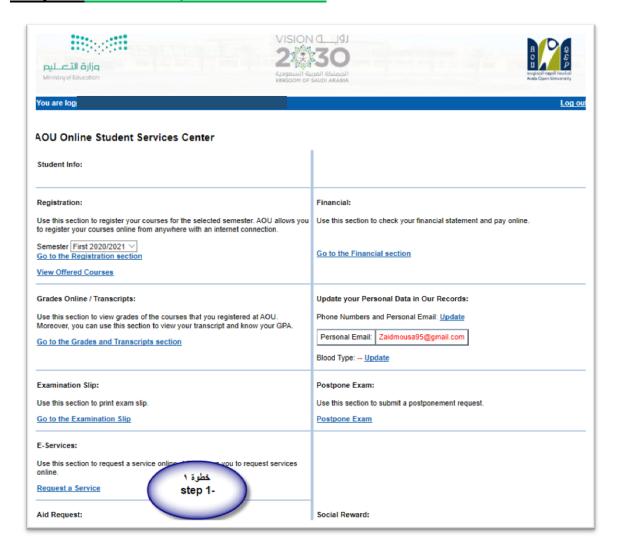

### Second:

Active the receipt of the re-appeal fee, as shown below:

# Request a services Re-appeal receipt

- Step 1: select Request a services

- Step 2 : click on select

- Step3: select Appeal receipt" from the list menu"

- Step4: submit Request a Service