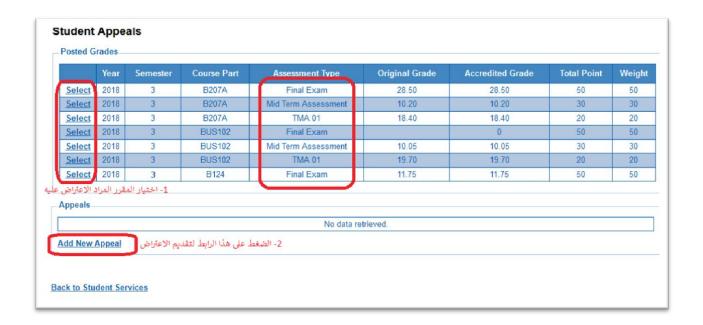

### - Step2: Student Appeal

Student Appeals  $\rightarrow$  select  $\rightarrow$  Add New Re-Appeal  $\rightarrow$  Assessment Type (The type of the appeal you want to request)

|                                       | Accredite<br>Grade |                             |                                                             | Student Comments  | Appeal<br>Type    | Student<br>Feedback                     | Add<br>Date | Referen      | ce Receipt                  |
|---------------------------------------|--------------------|-----------------------------|-------------------------------------------------------------|-------------------|-------------------|-----------------------------------------|-------------|--------------|-----------------------------|
| Select                                | 14                 | 8/13/20                     |                                                             |                   | Regular<br>Appeal |                                         |             |              | 1890999<br>(13/08<br>/2020) |
|                                       | w Re-App           | And the second              | <b>—</b>                                                    |                   |                   |                                         |             |              |                             |
| ::5::2                                | al Grade:          | 14                          |                                                             |                   |                   |                                         |             |              |                             |
|                                       | dited Grad         |                             |                                                             |                   |                   |                                         |             |              |                             |
| Total F                               | oint:<br>n Name:   | 50<br>13                    | 12                                                          |                   |                   |                                         |             |              |                             |
| Secuo<br>Tutor:                       |                    |                             | va Hamid -                                                  |                   |                   |                                         |             |              |                             |
| Staff T                               |                    |                             |                                                             |                   |                   |                                         |             |              |                             |
|                                       | utor.              |                             | (ca) (admin) (Sa)                                           |                   |                   |                                         |             |              |                             |
| Lacc.                                 |                    |                             | (sa) (admin) (Sa)                                           |                   |                   |                                         |             |              |                             |
| Gcc:<br>Bcc:                          |                    | Mr                          | (sa) (admin) (Sa)<br>(sa) (admin) (Sa)<br>Mohammad Alshanti |                   |                   |                                         |             |              |                             |
| Gcc:<br>Bcc:<br>Pc:                   |                    | Mr.<br>Mr.                  | (sa) (admin) (Sa)                                           |                   |                   |                                         |             |              |                             |
| Bcc:<br>Pc:<br>Ap <sub>l</sub>        | peal I             | Mr.<br>Mr.                  | (sa) (admin) (Sa)<br>Mohammad Alshanti                      | Decision Comments |                   | Process                                 | sed By      | Fwd<br>To De | ecision Notes               |
| Bcc:<br>Pc:<br>App<br>Sta             |                    | Mr<br>Mr<br>Dr.<br>Decision | (sa) (admin) (Sa)<br>Mohammad Alshanti                      | Decision Comments |                   | Proces:                                 | sed By      |              | ecision Notes               |
| Bcc:<br>Pc:<br>App<br>Sta<br>Initiali | zed by<br>dent     | Mr<br>Mr<br>Dr.<br>Decision | (sa) (admin) (Sa)<br>Mohammad Alshanti                      | Decision Comments |                   | 550000000000000000000000000000000000000 | A khan      | To De        | appeal case rejected.       |

Select the name of the course whose results are to be re-appealed from the courses listed, which are the courses enrolled to the student in the semester.

On your screen, it shall appear to you the application form for the re-appeal for the final grades (Assignments (TMA) - Midterms - Final Exams). Please fill in the options shown in the image above: