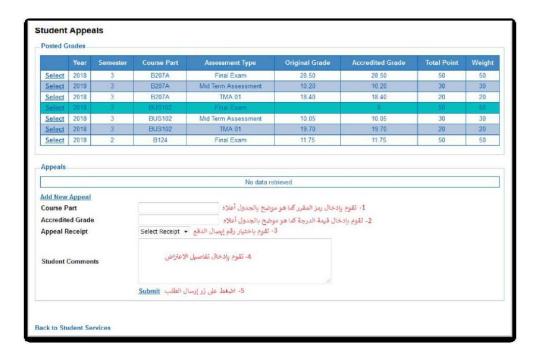

Select the name of the course whose results are to be re-appealed from the courses listed, which are the courses enrolled to the student in the semester.

On your screen, it shall appear to you the application form for the re-appeal for the final grades (Assignments (TMA) - Midterms - Final Exams). Please fill in the options shown in the image above:

- 1. Insert the code of the course that you desire to re-appeal from the mentioned courses in the schedule.
- 2. Insert the grade that you want to re-appeal.
- 3. Choose the receipt number, note that each type of appeal has a separate financial fee and receipt number.
- 4. Please indicate the reason for the re-appeal on the grade to be taken into consideration when reviewing your answer sheet.

5. Click the Submit icon to submit the application and send it to the academic department.