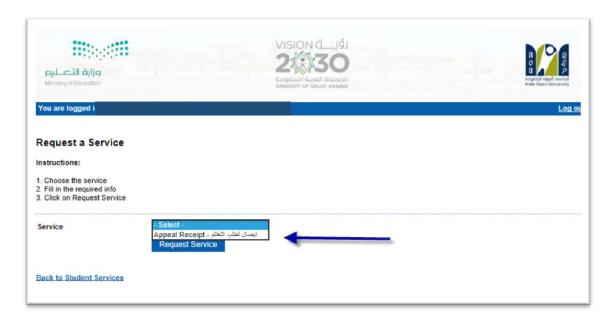

### Second:

Active the receipt of the re-appeal fee, as shown below:

# Request a services Re-appeal receipt

- Step 1: select Request a services

- Step 2 : click on select

- Step3: select Appeal receipt" from the list menu"

- Step4: submit Request a Service