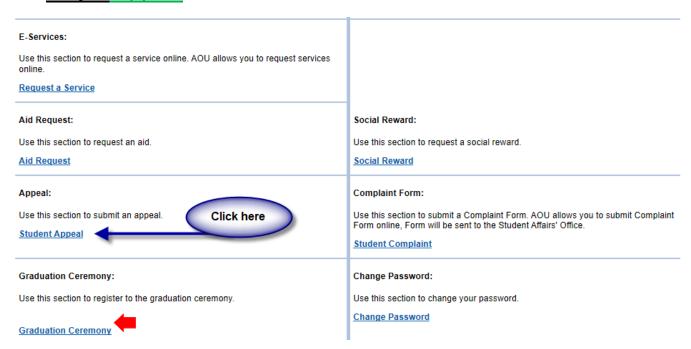

#### https://sisksa.aou.edu.kw/OnlineServices/

For submitting a re-appeal application on the final grade (Assignments – Midterms - Final Exam), click on **Student Appeal**. It is not allowed to request an appeal through the electronic **Complaint** System.

### Step1: Appeal

### - Step2: Student Appeal

Student Appeals  $\rightarrow$  select  $\rightarrow$  Add New Re-Appeal  $\rightarrow$  Assessment Type (The type of the appeal you want to request)

|                                       | Accredite<br>Grade |                             |                                                             | Student Comments  | Appeal<br>Type    | Student<br>Feedback                     | Add<br>Date | Referen      | ce Receipt                  |
|---------------------------------------|--------------------|-----------------------------|-------------------------------------------------------------|-------------------|-------------------|-----------------------------------------|-------------|--------------|-----------------------------|
| Select                                | 14                 | 8/13/20                     |                                                             |                   | Regular<br>Appeal |                                         |             |              | 1890999<br>(13/08<br>/2020) |
|                                       | w Re-App           | And the second              | <b>—</b>                                                    |                   |                   |                                         |             |              |                             |
| ::5::2                                | al Grade:          | 14                          |                                                             |                   |                   |                                         |             |              |                             |
|                                       | dited Grad         |                             |                                                             |                   |                   |                                         |             |              |                             |
| Total F                               | oint:<br>n Name:   | 50<br>13                    | 12                                                          |                   |                   |                                         |             |              |                             |
| Secuo<br>Tutor:                       |                    |                             | va Hamid -                                                  |                   |                   |                                         |             |              |                             |
| Staff T                               |                    |                             |                                                             |                   |                   |                                         |             |              |                             |
|                                       | utor.              |                             | (ca) (admin) (Sa)                                           |                   |                   |                                         |             |              |                             |
| Lacc.                                 |                    |                             | (sa) (admin) (Sa)                                           |                   |                   |                                         |             |              |                             |
| Gcc:<br>Bcc:                          |                    | Mr                          | (sa) (admin) (Sa)<br>(sa) (admin) (Sa)<br>Mohammad Alshanti |                   |                   |                                         |             |              |                             |
| Gcc:<br>Bcc:<br>Pc:                   |                    | Mr.<br>Mr.                  | (sa) (admin) (Sa)                                           |                   |                   |                                         |             |              |                             |
| Bcc:<br>Pc:<br>Ap <sub>l</sub>        | peal I             | Mr.<br>Mr.                  | (sa) (admin) (Sa)<br>Mohammad Alshanti                      | Decision Comments |                   | Process                                 | sed By      | Fwd<br>To De | ecision Notes               |
| Bcc:<br>Pc:<br>App<br>Sta             |                    | Mr<br>Mr<br>Dr.<br>Decision | (sa) (admin) (Sa)<br>Mohammad Alshanti                      | Decision Comments |                   | Proces:                                 | sed By      |              | ecision Notes               |
| Bcc:<br>Pc:<br>App<br>Sta<br>Initiali | zed by<br>dent     | Mr<br>Mr<br>Dr.<br>Decision | (sa) (admin) (Sa)<br>Mohammad Alshanti                      | Decision Comments |                   | 550000000000000000000000000000000000000 | A khan      | To De        | appeal case rejected.       |