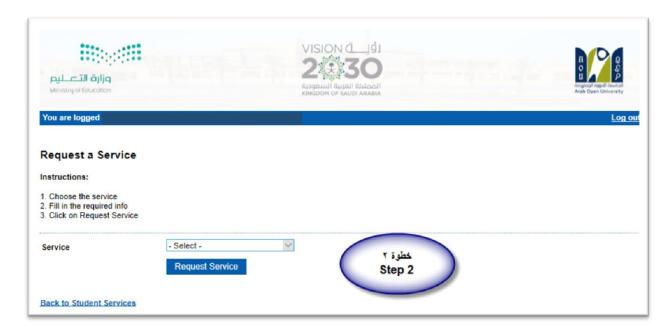

### Second:

Active the receipt of the re-appeal fee, as shown below:

# Request a services Re-appeal receipt

- Step 1: select Request a services

- Step 2 : click on select

- Step3: select Appeal receipt" from the list menu"

- Step4: submit Request a Service