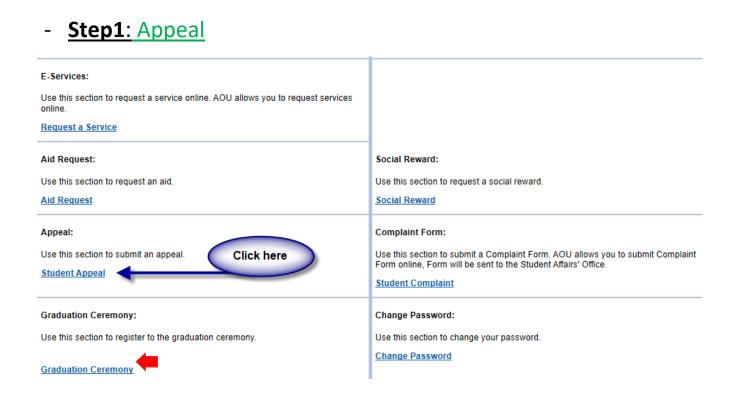

# - Step 1: select Request a services

|                                                                                                                                                                                                                                                                       | I digi<br>300<br>updi 454001<br>saudi arabia<br>saudi arabia                                                                                                       |
|-----------------------------------------------------------------------------------------------------------------------------------------------------------------------------------------------------------------------------------------------------------------------|--------------------------------------------------------------------------------------------------------------------------------------------------------------------|
| AOU Online Student Services Center                                                                                                                                                                                                                                    |                                                                                                                                                                    |
| Student Info:                                                                                                                                                                                                                                                         |                                                                                                                                                                    |
| Registration:         Use this section to register your courses for the selected semester. AOU allows you to register your courses online from anywhere with an internet connection.         Semester [First 2020/2021 \sigma]         Go to the Registration section | Financial:<br>Use this section to check your financial statement and pay online.<br>Go to the Financial section                                                    |
| View Offered Courses Grades Online / Transcripts: Use this section to view grades of the courses that you registered at AOU. Moreover, you can use this section to view your transcript and know your GPA. Go to the Grades and Transcripts section                   | Update your Personal Data in Our Records:<br>Phone Numbers and Personal Email: <u>Update</u><br>Personal Email: Zaidmousa95@gmail.com<br>Blood Type: <u>Update</u> |
| Examination Slip:<br>Use this section to print exam slip.<br>Go to the Examination Slip<br>E-Services:                                                                                                                                                                | Postpone Exam:<br>Use this section to submit a postponement request.<br><u>Postpone Exam</u>                                                                       |
| Use this section to request a service online vou to request services online.  Request a Service Aid Request:                                                                                                                                                          | Social Reward:                                                                                                                                                     |