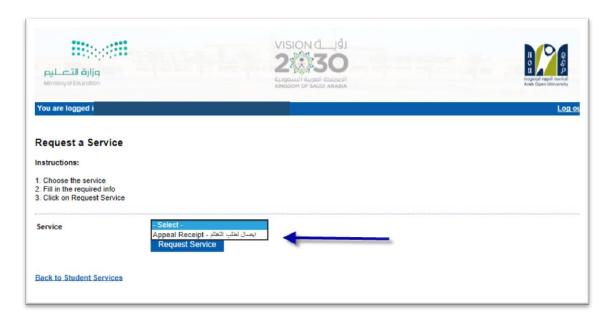

# Request a services Re-appeal receipt

- Step 1: select Request a services

- Step 2 : click on select

- Step3: select Appeal receipt" from the list menu"

- Step4: submit Request a Service