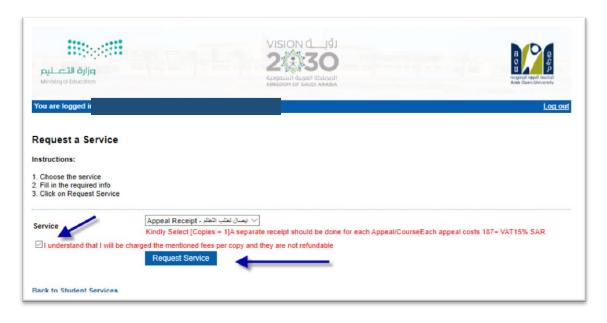

# Request a services Re-appeal receipt

- Step 1: select Request a services

- Step 2 : click on select

- Step3: select Appeal receipt" from the list menu"

- Step4: submit Request a Service

## - Step5: Click here to pay online

# - Step6: Click here to pay online

### - Step7: Pay online