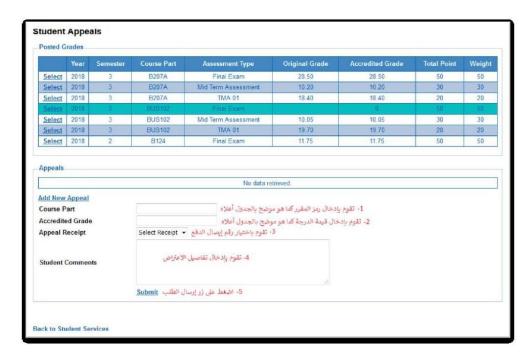

Select the name of the course whose results are to be re-appealed from the courses listed, which are the courses enrolled to the student in the semester.

On your screen, it shall appear to you the application form for the re-appeal for the final grades (Assignments (TMA) - Midterms - Final Exams). Please fill in the options shown in the image above:

- 1. Insert the code of the course that you desire to re-appeal from the mentioned courses in the schedule.
- 2. Insert the grade that you want to re-appeal.
- 3. Choose the receipt number, note that each type of appeal has a separate financial fee and receipt number.
- 4. Please indicate the reason for the re-appeal on the grade to be taken into consideration when reviewing your answer sheet.

5. Click the Submit icon to submit the application and send it to the academic department.