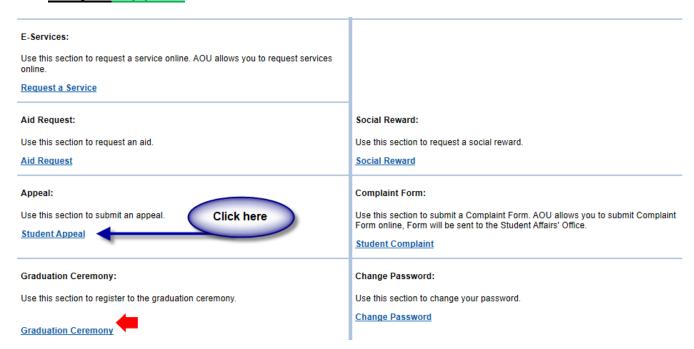

#### https://sisksa.aou.edu.kw/OnlineServices/

For submitting a re-appeal application on the final grade (Assignments – Midterms - Final Exam), click on **Student Appeal**. It is not allowed to request an appeal through the electronic **Complaint** System.

### - Step1: Appeal

### - Step2: Student Appeal

Student Appeals  $\rightarrow$  select  $\rightarrow$  Add New Re-Appeal  $\rightarrow$  Assessment Type (The type of the appeal you want to request)

|                                       | Accredite<br>Grade |                             |                                                             | Student Comments  | Appeal<br>Type    | Student<br>Feedback                     | Add<br>Date | Referen      | ce Receipt                  |
|---------------------------------------|--------------------|-----------------------------|-------------------------------------------------------------|-------------------|-------------------|-----------------------------------------|-------------|--------------|-----------------------------|
| Select                                | 14                 | 8/13/20                     |                                                             |                   | Regular<br>Appeal |                                         |             |              | 1890999<br>(13/08<br>/2020) |
|                                       | w Re-App           | And the second              | <b>—</b>                                                    |                   |                   |                                         |             |              |                             |
| ::5::2                                | al Grade:          | 14                          |                                                             |                   |                   |                                         |             |              |                             |
|                                       | dited Grad         |                             |                                                             |                   |                   |                                         |             |              |                             |
| Total F                               | oint:<br>n Name:   | 50<br>13                    | 12                                                          |                   |                   |                                         |             |              |                             |
| Secuo<br>Tutor:                       |                    |                             | va Hamid -                                                  |                   |                   |                                         |             |              |                             |
| Staff T                               |                    |                             |                                                             |                   |                   |                                         |             |              |                             |
|                                       | utor.              |                             | (ca) (admin) (Sa)                                           |                   |                   |                                         |             |              |                             |
| Lacc.                                 |                    |                             | (sa) (admin) (Sa)                                           |                   |                   |                                         |             |              |                             |
| Gcc:<br>Bcc:                          |                    | Mr                          | (sa) (admin) (Sa)<br>(sa) (admin) (Sa)<br>Mohammad Alshanti |                   |                   |                                         |             |              |                             |
| Gcc:<br>Bcc:<br>Pc:                   |                    | Mr.<br>Mr.                  | (sa) (admin) (Sa)                                           |                   |                   |                                         |             |              |                             |
| Bcc:<br>Pc:<br>Ap <sub>l</sub>        | peal I             | Mr.<br>Mr.                  | (sa) (admin) (Sa)<br>Mohammad Alshanti                      | Decision Comments |                   | Process                                 | sed By      | Fwd<br>To De | ecision Notes               |
| Bcc:<br>Pc:<br>App<br>Sta             |                    | Mr<br>Mr<br>Dr.<br>Decision | (sa) (admin) (Sa)<br>Mohammad Alshanti                      | Decision Comments |                   | Proces:                                 | sed By      |              | ecision Notes               |
| Bcc:<br>Pc:<br>App<br>Sta<br>Initiali | zed by<br>dent     | Mr<br>Mr<br>Dr.<br>Decision | (sa) (admin) (Sa)<br>Mohammad Alshanti                      | Decision Comments |                   | 550000000000000000000000000000000000000 | A khan      | To De        | appeal case rejected.       |