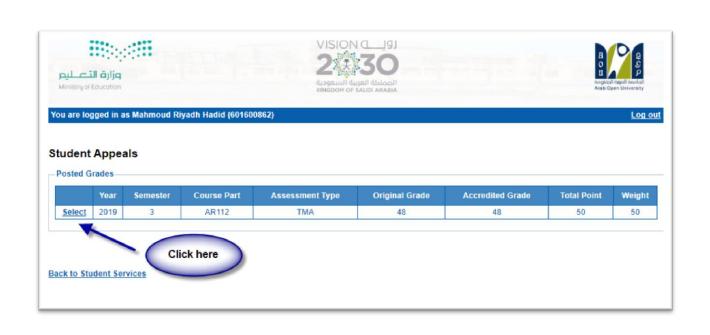

### - Step2: Student Appeal

Student Appeals  $\rightarrow$  select  $\rightarrow$  Add New Re-Appeal  $\rightarrow$  Assessment Type (The type of the appeal you want to request)

|                                       | Accredite<br>Grade |                             |                                                             | Student Comments  | Appeal<br>Type    | Student<br>Feedback                     | Add<br>Date | Referen      | ce Receipt                  |
|---------------------------------------|--------------------|-----------------------------|-------------------------------------------------------------|-------------------|-------------------|-----------------------------------------|-------------|--------------|-----------------------------|
| Select                                | 14                 | 8/13/20                     |                                                             |                   | Regular<br>Appeal |                                         |             |              | 1890999<br>(13/08<br>/2020) |
|                                       | w Re-App           | And the second              | <b>—</b>                                                    |                   |                   |                                         |             |              |                             |
| ::5::2                                | al Grade:          | 14                          |                                                             |                   |                   |                                         |             |              |                             |
|                                       | dited Grad         |                             |                                                             |                   |                   |                                         |             |              |                             |
| Total F                               | oint:<br>n Name:   | 50<br>13                    | 12                                                          |                   |                   |                                         |             |              |                             |
| Secuo<br>Tutor:                       |                    |                             | va Hamid -                                                  |                   |                   |                                         |             |              |                             |
| Staff T                               |                    |                             |                                                             |                   |                   |                                         |             |              |                             |
|                                       | utor.              |                             | (ca) (admin) (Sa)                                           |                   |                   |                                         |             |              |                             |
| Lacc.                                 |                    |                             | (sa) (admin) (Sa)                                           |                   |                   |                                         |             |              |                             |
| Gcc:<br>Bcc:                          |                    | Mr                          | (sa) (admin) (Sa)<br>(sa) (admin) (Sa)<br>Mohammad Alshanti |                   |                   |                                         |             |              |                             |
| Gcc:<br>Bcc:<br>Pc:                   |                    | Mr.<br>Mr.                  | (sa) (admin) (Sa)                                           |                   |                   |                                         |             |              |                             |
| Bcc:<br>Pc:<br>Ap <sub>l</sub>        | peal I             | Mr.<br>Mr.                  | (sa) (admin) (Sa)<br>Mohammad Alshanti                      | Decision Comments |                   | Process                                 | sed By      | Fwd<br>To De | ecision Notes               |
| Bcc:<br>Pc:<br>App<br>Sta             |                    | Mr<br>Mr<br>Dr.<br>Decision | (sa) (admin) (Sa)<br>Mohammad Alshanti                      | Decision Comments |                   | Proces:                                 | sed By      |              | ecision Notes               |
| Bcc:<br>Pc:<br>App<br>Sta<br>Initiali | zed by<br>dent     | Mr<br>Mr<br>Dr.<br>Decision | (sa) (admin) (Sa)<br>Mohammad Alshanti                      | Decision Comments |                   | 550000000000000000000000000000000000000 | A khan      | To De        | appeal case rejected.       |

Select the name of the course whose results are to be re-appealed from the courses listed, which are the courses enrolled to the student in the semester.

On your screen, it shall appear to you the application form for the re-appeal for the final grades (Assignments (TMA) - Midterms - Final Exams). Please fill in the options shown in the image above: