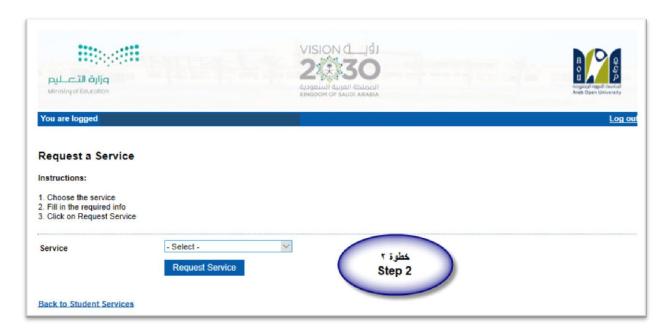

# Request a services Re-appeal receipt

- Step 1: select Request a services

- Step 2 : click on select

- Step3: select Appeal receipt" from the list menu"

- Step4: submit Request a Service