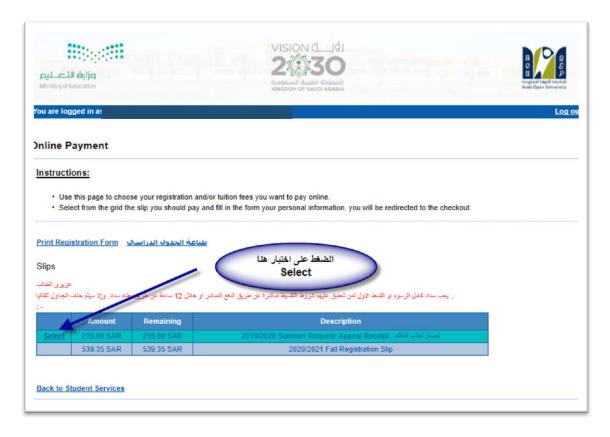

## - Step5: Click here to pay online

# - Step6: Click here to pay online

### - Step7: Pay online