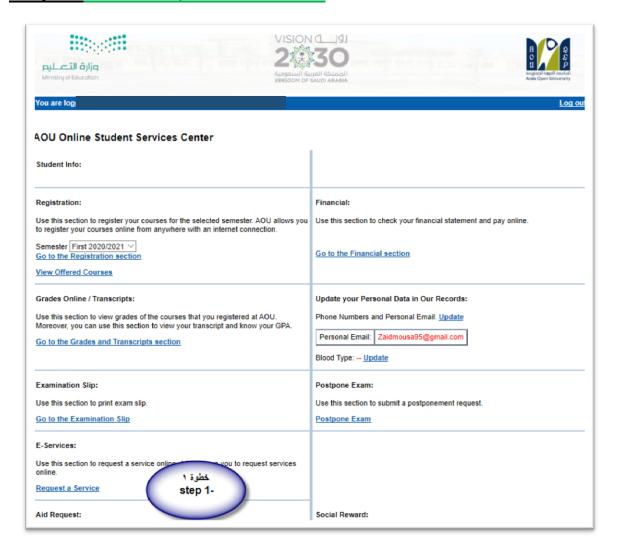

### Second:

Active the receipt of the re-appeal fee, as shown below:

# Request a services Re-appeal receipt

- Step 1: select Request a services

- Step 2 : click on select

- Step3: select Appeal receipt" from the list menu"

- Step4: submit Request a Service